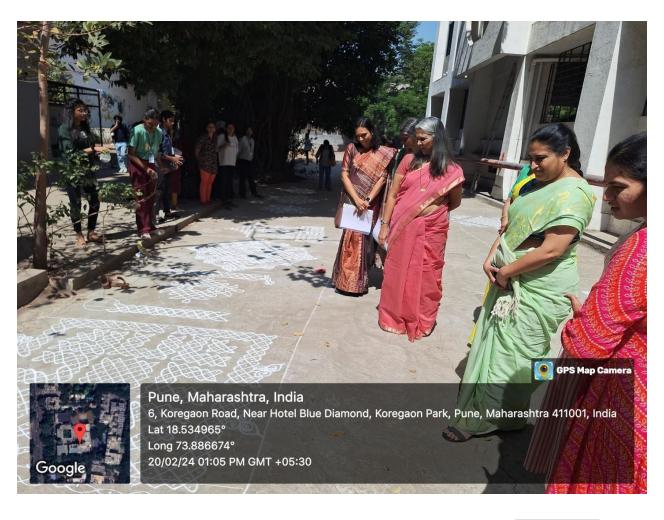

#### Number of Student Participants: 17

Kalarambh, the cultural club of St. Mira's College for Girls in Pune, organised a Kolam Rangoli Competition on Tuesday, February 20th.The event, held from12:15pm to 1:15pm, provided a platform for students to showcase their artistic talents. Under the adept guidance of Swati Sarwate, the event coordinator, and the management team, the competition ran smoothly. The panel of judges, composed of Dr. Rama Venkat and Deepa Krishnamurthi, brought a wealth of experience and expertise to evaluate the intricate designs. Participation was enthusiastic, with students from various courses displaying their artistic prowess through mesmerizing Kolam Rangoli creations. Kolam Rangoli holds cultural and social significance, representing not just an art form but a tradition passed down through generations. The competition aimed to revive this tradition and promote it within our culture. Fourteen students participated to show their skills in the kolam rangoli competition. The first prize winner was Ms.Sneha Chaudhari, Second prize winner - Adilaxmi and third prize winner was - Ms. c.

#### (Autonomous-Affiliated to Savitribai Phule Pune University)

PHOTOGRAPHS-KolamRangoliCompetetion Date:

20/2/2024

Swatee Sarwate Coordinator

Prof. Dr. Jaya Rajagopalan Principal Incharge